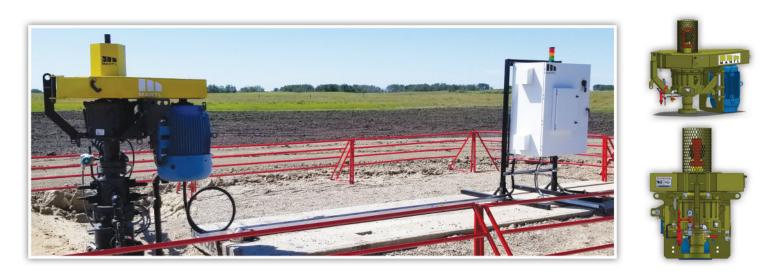

## MB-CB-075-10T

| RATING                                                                        |                               |
|-------------------------------------------------------------------------------|-------------------------------|
| Power rating, kW / HP                                                         | 55 / 75                       |
| Maximum Polished Rod Speed (RPM)                                              | 500                           |
| Thrust Bearing rating, ISO (kN / Ibs)                                         | 720 / 161,970                 |
| Thrust Bearing rating, Ca90 (kg / lbs)                                        | 19,080 / 41,977               |
| Maximum input torque (Nm / ft-lbs)                                            | 2,035 / 1,500                 |
| STRUCTURAL                                                                    |                               |
| Belt guard                                                                    | Fully enclosed hinged         |
| Polished rod size in.                                                         | 1 1/4" or 1 1/2"              |
| Wellhead connection                                                           | 3 1/8" 3,000 psi R-31 Flange  |
| Wellhead connection                                                           | 4 1/16" 3,000 psi R-37 Flange |
| Drivehead Shaft                                                               | 3 1/2" shaft diameter         |
| Maximum Driven Sheave (OD x Type x Groove)                                    | 31.5 x 5V x 6                 |
| Overall Height (mm / inches)                                                  | 1346 / 53                     |
| Drivehead Weight (kg / lbs)                                                   | 500 / 1100                    |
| BRAKING SYSTEM                                                                |                               |
| Recoil control system                                                         | Centrifugal wet brake         |
| OPTIONAL EQUIPMENT<br>Environmental Seal Integral ( 5 seals )                 |                               |
| Environmental Seal Booth ( open )                                             |                               |
| Rope Packing Seal                                                             |                               |
| Leak Detection System                                                         |                               |
| Tachometer                                                                    |                               |
| MAINTENANCE                                                                   |                               |
| Mobil SHC-630 / Shell Morlina-B-220 / PetroCan<br>SYNDURO SHB 150 (13 liters) | Frequency 6 - 12 months       |