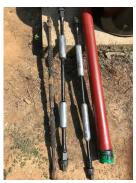

Sacrificial Anodes become the more active metal and corrode at a faster rate than the metals in the downhole equipment