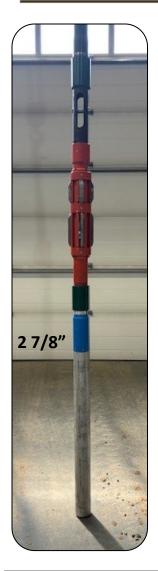

Sacrificial Anodes become the more active metal and corrode at a faster rate than the metals in the downhole equipment