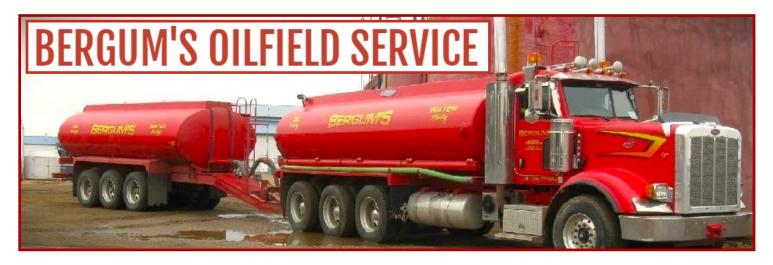

## WHAT IS THE HISTORY OF BERGUM'S OILFIELD SERVICE?

Vern and Danny Bergum started their business venture in 1985, which totals over 39 years in business in the Sedgewick area. They have been a part of the community their entire lives and have continually adapted their business model to provide services that were needed locally but not always available. "We brought in equipment that was adapted for the current situations in the oilfield," says Denny. "For example, we added a Hot Shot company because one was needed in the area. We diversified into gravel hauling for construction at a local tank farm."